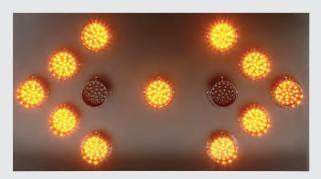

## **Modes Of Operation**

- Arrow Right
- Arrow Left
- Double-Headed Arrow
- Non-Directional Warning