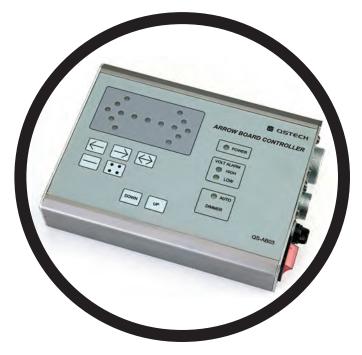

Type A & B LED Flashing Arrow Signs are available in single or double-sided and operate from 12V to 24V systems without voltage converters.

The arrow controller is lightweight and available for single or double-sided arrow signs.

## **Features**

- Easy to use one touch controller, with real time display
- Arrow can be changed at the push of a button
- In built LED diagnostics
- Automatic dimming
- Heavy duty military specification wiring connectors
- Optional power lift control