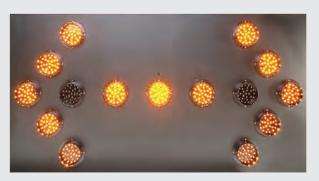

## **Modes Of Operation**

- Arrow Right
- Arrow Left
- Double-Headed Arrow
- Non-Directional Warning