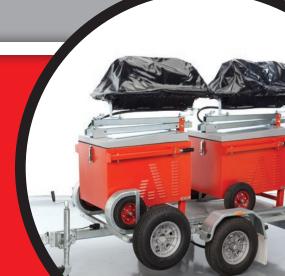

The equipment is comprised of a CS-400 unit mounted in a small steel housing mounted on two pneumatic wheels that is capable of being wheeled around the work site.

| SPECIFICATION - PURPOSE BUILT TRAILER & WHEELBARROWS COMBINED |                                                    |
|---------------------------------------------------------------|----------------------------------------------------|
| Length (Overall)                                              | 3170mm                                             |
| Width (Overall)                                               | 1390mm                                             |
| Height (Travel Position)                                      | 1740mm                                             |
| Combined Weight - 2 Units & Trailer                           | 494kg                                              |
| Finish                                                        | Galvanised                                         |
| Wheels, Tyres                                                 | 5.00 - 10 Alloy                                    |
| Brakes                                                        | None                                               |
| Coupling                                                      | 50mm Quick Release. Ring Coupling - Optional Extra |
| Tail Lights                                                   | Dual Voltage LED                                   |