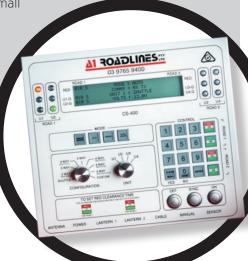

## CS-400 SOLAR TEMPORARY TRAFFIC SIGNAL SYSTEM

The CS-400 Solar Temporary Traffic Signal System brings to life a new generation of portable traffic light controllers. Whilst it purposely retains many of the features of its predecessor (CS-200) for familiarity and ease of use, the CS-400 also delivers an impressive list of new features that are 25 years in the making.

The equipment is comprised of a CS-400 unit mounted in a small steel housing mounted on two pneumatic wheels that is capable of being wheeled around the work site.