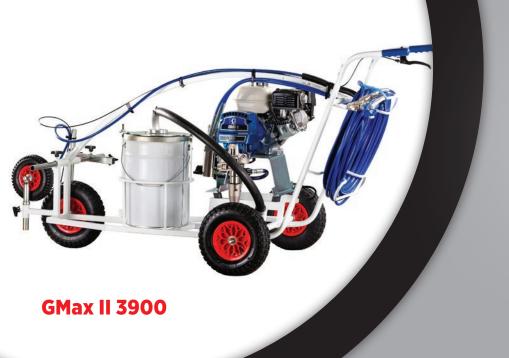

# A1 MODEL GMAX II 3900

The A1 Model GMax II 3900 is the perfect compact choice for professional line marking contractors. It's a lightweight machine with all the output you'll need (up to 4.7 litres per minute, max tip size .036).

The GMax II 3900 also has SmartControl<sup>™</sup> which enables full control over the pump and its functions via its easy-to-read LCD readout.

The GMax II 3900 features Graco's ProConnect<sup>™</sup> system which allows the pump to be removed without tools for easy repair. The machine comes complete with 15 metres of hose and one spray gun for hand/stencil work and one striping gun. A second gun is offered as an optional extra.