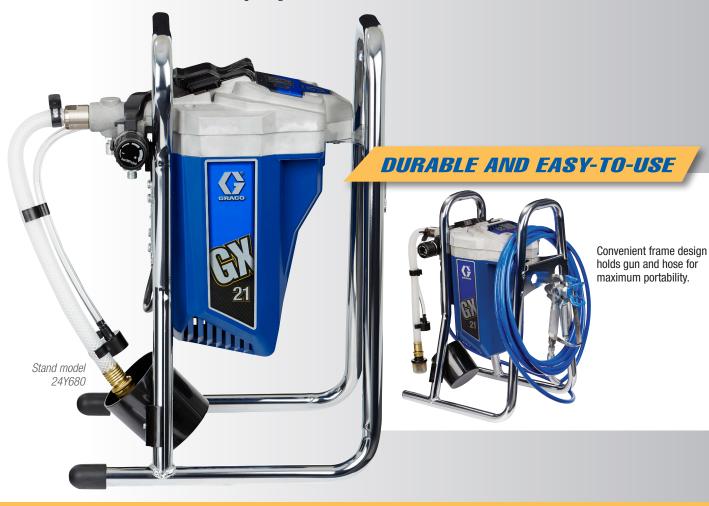

# DURABLE DESIGN DELIVERS PROFESSIONAL RESULTS YOU CAN AFFORD. The Graco GX21 is a

truly dependable sprayer designed to withstand years of use by the busy contractor. The GX21 delivers the performance to handle the demands of daily painting for a wide range of exterior and interior jobs. The GX21 features a convenient easy-to-carry frame design, and it's outfitted with Graco's ProXChange™ Pump Replacement System for fast on-the-job pump repair.

#### **ACCESSORIES**

 JetRoller System 24U170 Paints twice as fast as manual rolling.

**Includes Easy-to-Carry Shoulder Strap** 