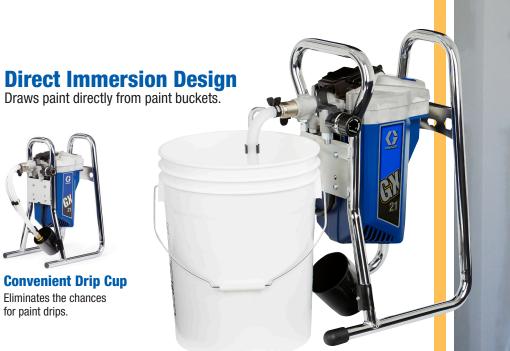

# DURABLE DESIGN DELIVERS PROFESSIONAL RESULTS YOU CAN AFFORD. The Graco GX21 is a

truly dependable sprayer designed to withstand years of use by the busy contractor. The GX21 delivers the performance to handle the demands of daily painting for a wide range of exterior and interior jobs. The GX21 features a convenient easy-to-carry frame design, and it's outfitted with Graco's ProXChange™ Pump Replacement System for fast on-the-job pump repair.