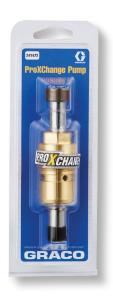

### **1** ProXChange™ Pump Replacement System

#### The Do-It-Yourself Pump Repair System

In four simple steps, you can remove and replace the pump cartridge.

- No tools needed to remove pump
- Simply lift door to remove pump!

Slide & lift open access door

Remove pump section

pump and remove cartridge

replace pump

Assures fast priming every time loosens stuck inlet check valve in case of priming issues.

- (3) ProXChange Piston Pump Patented power-piston pump for greater reliability and long life.
- 4 Adjustable Pressure Control Allows spraying or rolling a wide range of coatings.
- (5) Protective Chrome-Plated Stand Easy to carry and prevents damage while transporting.
- 6 InstaClean™ Filter Added filtration to reduce tip clogging. Self cleans with pressure relief through drain valve.

**PushPrime** 

Adjustable Pressure Control

InstaClean Filter

Piston Pump Repair Cartridge now sold at your nearest Graco Distributor!

PN 24Y472