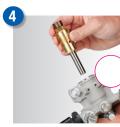

#### The Do-It-Yourself Pump Repair System

In four simple steps, you can remove and replace the pump cartridge.

- No tools needed to remove pump
- Simply lift door to remove pump!

Slide & lift open access door

Remove pump section

pump and remove cartridge

replace pump

Assures fast priming every time loosens stuck inlet check valve in case of priming issues.

- (3) ProXChange Piston Pump Patented power-piston pump for greater reliability and long life.
- 4 Adjustable Pressure Control Allows spraying or rolling a wide range of coatings.
- (5) Protective Chrome-Plated Stand Easy to carry and prevents damage while transporting.
- 6 InstaClean™ Filter Added filtration to reduce tip clogging. Self cleans with pressure relief through drain valve.