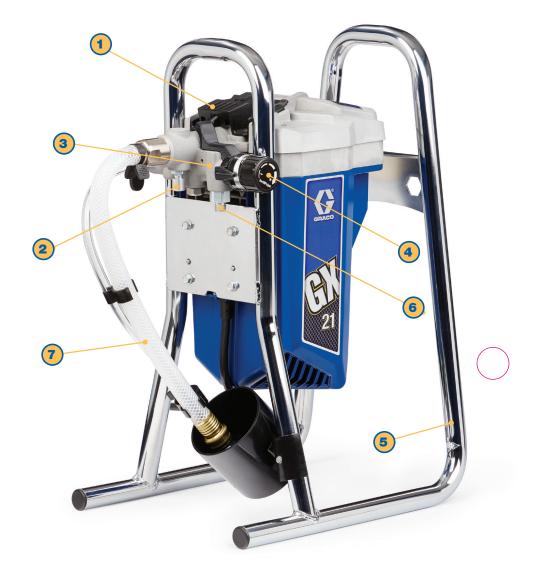

### **1** ProXChange™ Pump Replacement System

#### The Do-It-Yourself Pump Repair System

In four simple steps, you can remove and replace the pump cartridge.

- No tools needed to remove pump
- Simply lift door to remove pump!

Slide & lift open access door

Remove pump section

pump and remove cartridge

replace pump

Assures fast priming every time loosens stuck inlet check valve in case of priming issues.

- (3) ProXChange Piston Pump Patented power-piston pump for greater reliability and long life.
- 4 Adjustable Pressure Control Allows spraying or rolling a wide range of coatings.
- (5) Protective Chrome-Plated Stand Easy to carry and prevents damage while transporting.
- 6 InstaClean™ Filter Added filtration to reduce tip clogging. Self cleans with pressure relief through drain valve.

**PushPrime** 

Adjustable Pressure Control

InstaClean Filter

Piston Pump Repair Cartridge now sold at your nearest Graco Distributor!

PN 24Y472