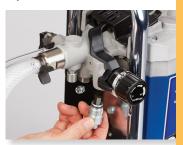

#### The Do-It-Yourself Pump Repair System

In four simple steps, you can remove and replace the pump cartridge.

- No tools needed to remove pump
- Simply lift door to remove pump!

Slide & lift open access door

Remove pump section

pump and remove cartridge

replace pump

Assures fast priming every time loosens stuck inlet check valve in case of priming issues.

- (3) ProXChange Piston Pump Patented power-piston pump for greater reliability and long life.
- 4 Adjustable Pressure Control Allows spraying or rolling a wide range of coatings.
- (5) Protective Chrome-Plated Stand Easy to carry and prevents damage while transporting.
- 6 InstaClean™ Filter Added filtration to reduce tip clogging. Self cleans with pressure relief through drain valve.