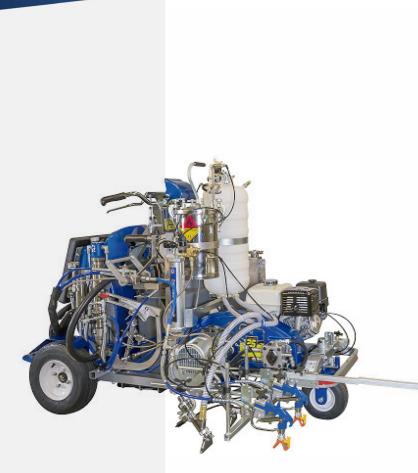

### **APPLICATIONS & MATERIALS**

Spraying 2-component 98:2 road markings has never been more reliable with LineLazer V 250mma 98:2.

Based upon the LineLazer V 250 range, this unit provides it all: built in 98:2 mixing capabilities and Ratio Assurance, on-board storage tanks and solvent flushing capabilities.