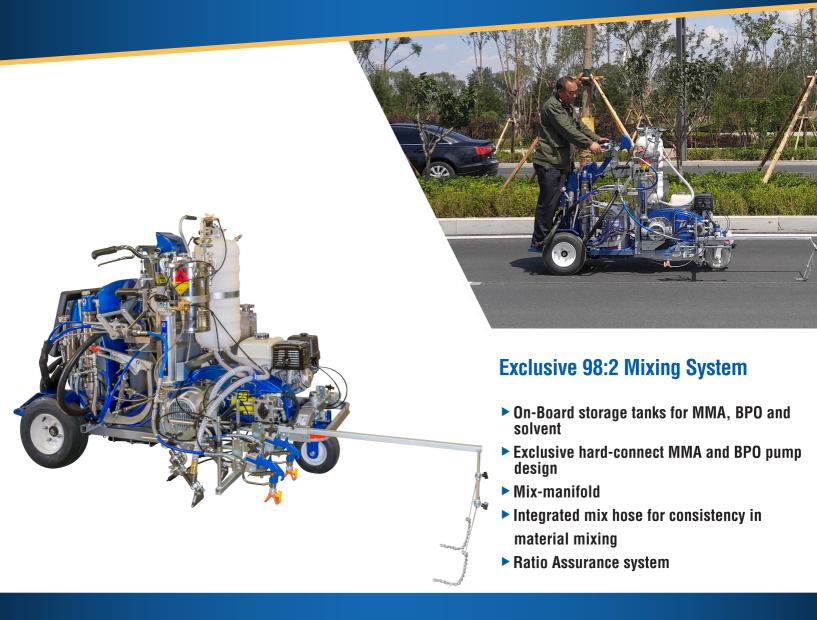

### **APPLICATIONS & MATERIALS**

Spraying 2-component 98:2 road markings has never been more reliable with LineLazer V 250mma 98:2.

Based upon the LineLazer V 250 range, this unit provides it all: built in 98:2 mixing capabilities and Ratio Assurance, on-board storage tanks and solvent flushing capabilities.

#### **Pressurized Bead System**

· Installed and ready to go

**Ratio Assurance System** 

17G589 SPRAYER, LL250, MMA

Graco Australia Pty Ltd Suite 17, 2 Enterprise Drive Bundoora Vic 3083 / Australia: +61 3 9468 8500 / NZ Toll Free: 0800 472 261 For more information on Graco's products, see www.graco.com/patent or www.graco.com/trademarks.